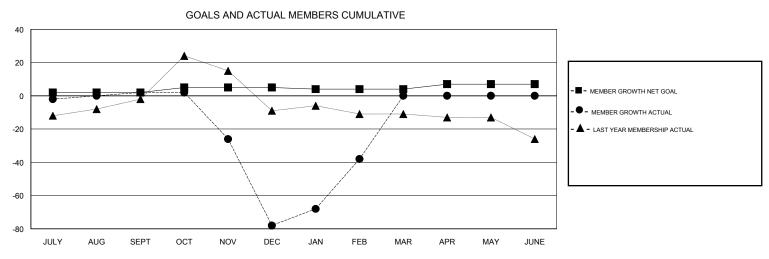

## MONTHLY MEMBERSHIP PROGRESS REPORT

District 12 L

Results as of: 02/28/2018

## LOCATION TENNESSEE

| GMT: STACEY JONES LOC        |   |   | ATION TENNESSEE |                                |    | GMT CA |     |
|------------------------------|---|---|-----------------|--------------------------------|----|--------|-----|
| Clubs  RESULTS FOR 2017-2018 |   |   |                 | Members  RESULTS FOR 2017-2018 |    |        |     |
|                              |   |   |                 |                                |    |        |     |
| JULY/AUG/SEPT                | 0 | 0 | 0               | JULY/AUG/SEPT                  | 2  | 24     | 20  |
| OCT/NOV/DEC                  | 1 | 0 | 1               | OCT/NOV/DEC                    | 3  | 33     | 111 |
| JAN/FEB/MAR                  | 0 | 0 | 0               | JAN/FEB/MAR                    | -1 | 69     | 14  |
| APR/MAY/JUNE                 | 1 | 0 | 0               | APR/MAY/JUNE                   | 3  | 0      | 0   |